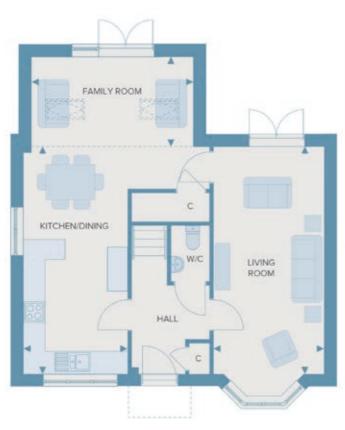

**3 Bedrooms** 

2 bathroom

Garage to specific plots

2 Allocated parking spaces

Total internal area 116m<sup>2</sup>

1248sq.ft

## **Ground Floor**

| Living Room    | 3.04m x 6.27m | 10'0" x 20'7' |
|----------------|---------------|---------------|
| Kitchen/Dining | 2.86m x 6.27m | 9'5" x 20'7"  |
| Cloakroom      | 1.05m x 1.54m | 3'5" x 5'1"   |
| Family Room    | 4.47m x 2.48m | 14'8" x 8'1"  |