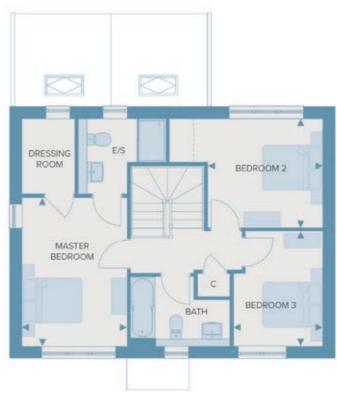

**3 Bedrooms** 

2 bathroom

Garage to specific plots

2 Allocated parking spaces

Total internal area 116m<sup>2</sup>

1248sq.ft

## **First Floor**

| Bedroom 1     | 2.90m x 4.09m 9'6" x 13'5"  |  |
|---------------|-----------------------------|--|
| Bedroom 2     | 3.17m x 3.00m 10'5" x 9'10" |  |
| Bedroom 3     | 2.46m x 3.17m 8'1" x 10'5"  |  |
| Ensuite       | 2.16m x 2.08m 7'1" x 6'0"   |  |
| Bathroom      | 2.74m x 1.70m 9'0" x 5'7"   |  |
| Dressing Room | 1.46m x 2.08m 4'9" x 6'10"  |  |